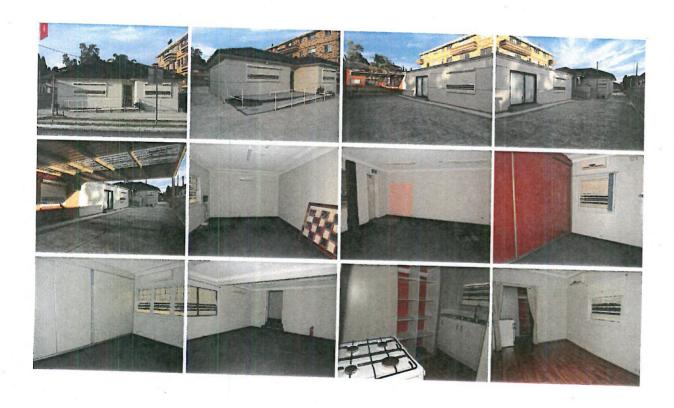

## 92 Smart Street Fairfield NSW 2165

# R4 ZONING

- Rare gem located in the heart of Fairfield CBD
- Zone R4 High Density Residential
- Land size approx. 600sqm (15.24 x 39.62)
- Ideal location for professional business or investment

#### RENOVATED - SUITABLE FOR LARGE FAMILY OR 2 FAMILES

- 6 spacious bedrooms - Freshly painted throughout, polished timber flooring - Brand new kitchen with granite bench top - Separate dining area - Large lounge room - Bonus rumpus room - Brand new bathroom, 3 toilets - Internal laundry - Extras inloude- Split system air conditioners, security shutters - Double carport and plenty of open car spaces