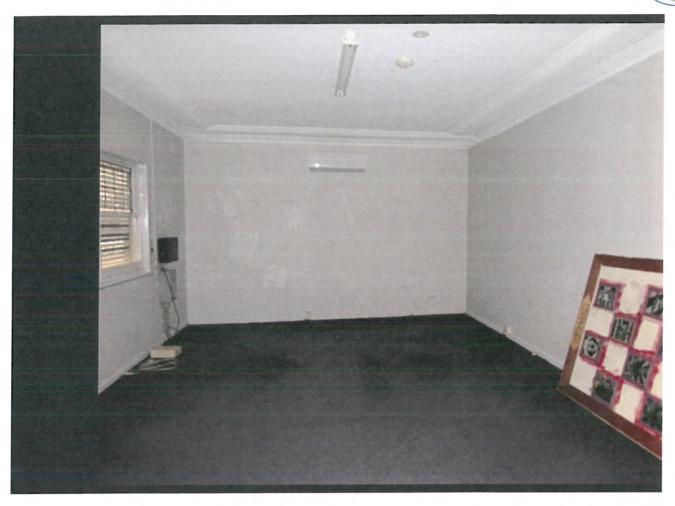

#### RENOVATED - SUITABLE FOR LARGE FAMILY OR 2 FAMILES

- 6 spacious bedrooms - Freshly painted throughout, polished timber flooring - Brand new kitchen with granite bench top - Separate dining area - Large lounge room - Bonus rumpus room - Brand new bathroom, 3 toilets - Internal laundry - Extras inloude- Split system air conditioners, security shutters - Double carport and plenty of open car spaces