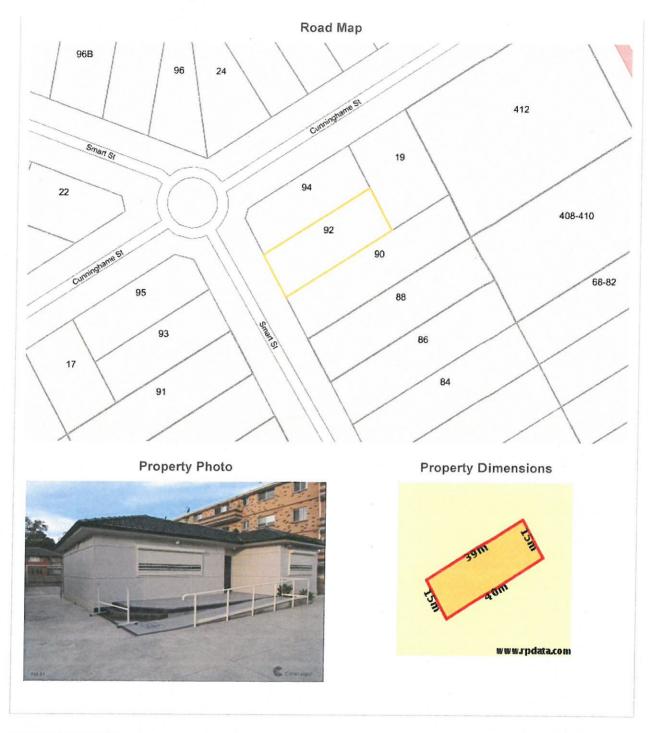

# R4 ZONING

- Rare gem located in the heart of Fairfield CBD
- Zone R4 High Density Residential
- Land size approx. 600sqm (15.24 x 39.62)
- Ideal location for professional business or investment

### **Legal Description**

RPD: LOT 24A DP412289

VGM (VG Measurements): 15.24X39.62

LA: Fairfield Issue Date: Nov 16 Fee Code: Sole Owner Owner Code: Corporation