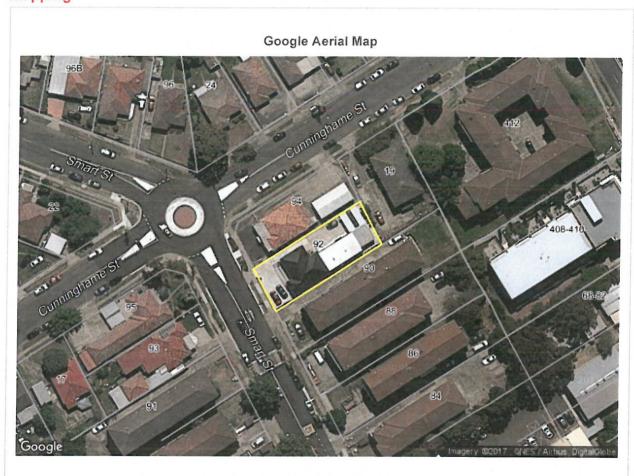

**DETAILS**

ID #:

Type:

0000307457

Auction:

Sold

Monday, 19 Sep 06:30 PM Cabravale Diggers Club, 1 Bartley Street, Canley Vale

House

Bed: 4 Bath: 1 Car: 1

Land Area: 600 sqm (approx)

# OFFICE & AGENT(S)

Office: R&W Fairfield

Agent: Roy Teng

Phone: <u>02 9723 6188</u> Mobile: <u>0413 281 281</u>

Email: **Email** 

### **VIEW**

View by appointment.

## **NSW ICAC EXHIBIT**

# R4 ZONING

- Rare gem located in the heart of Fairfield CBD
- Zone R4 High Density Residential
- Land size approx. 600sqm (15.24 x 39.62)
- Ideal location for professional business or investment





# 92 Smart Street

Fairfield, NSW 2165

△4 31 ⊖1

### \$1,300,000

house, Sold on 19 Sep 2016

This price was provided by:

公



(/rpp/dashboard.html)

# 92 Smart Street Fairfield, NSW, 2165

# **Mapping**





### **Property Detail**

Property Type: Commercial

Year Built: 1950

€6 €1 €2 **©**626m²

### **Last Sale Details**

Sale Price: \$1,300,000 Sale Date: 19 Sep 2016 Settlement Date: 31 Oct 2016

Sold By: Richardson & Wrench - Fairfield

Land Use 1: Single Res Dwelling Zoning: High Density Residential

### **Legal Description**

RPD: LOT 24A DP412289

VGM (VG Measurements): 15.24X39.62

LA: Fairfield Issue Date: Nov 16 Fee Code: Sole Owner Owner Code: Corporation

#### **Land Values**

| Valuation Date | Unimproved Capital Value |
|----------------|--------------------------|
| Jul 1983       | \$70,000                 |

### **Ownership**

### RAYTRIM PROPERTY HOLDINGS PTY LTD

92 SMART ST

FAIRFIELD NSW 2165

### **Property Features**

#### Internal Features

· Built In Wardrobes

###