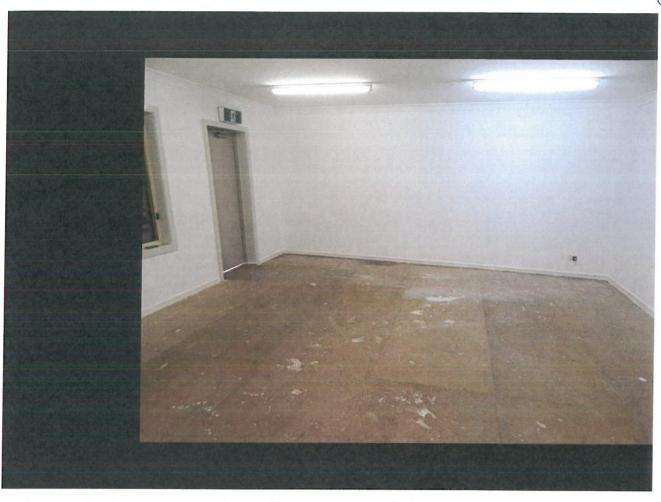

#### RENOVATED - SUITABLE FOR LARGE FAMILY OR 2 FAMILES

- 6 spacious bedrooms - Freshly painted throughout, polished timber flooring - Brand new kitchen with granite bench top - Separate dining area - Large lounge room - Bonus rumpus room - Brand new bathroom, 3 toilets - Internal laundry - Extras inloude- Split system air conditioners, security shutters - Double carport and plenty of open car spaces