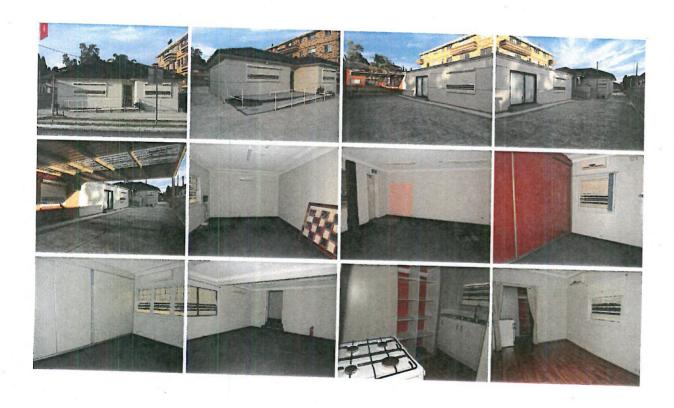

# 92 Smart Street Fairfield, NSW, 2165

#### RENOVATED - SUITABLE FOR LARGE FAMILY OR 2 FAMILES

- 6 spacious bedrooms - Freshly painted throughout, polished timber flooring - Brand new kitchen with granite bench top - Separate dining area - Large lounge room - Bonus rumpus room - Brand new bathroom, 3 toilets - Internal laundry - Extras inloude- Split system air conditioners, security shutters - Double carport and plenty of open car spaces