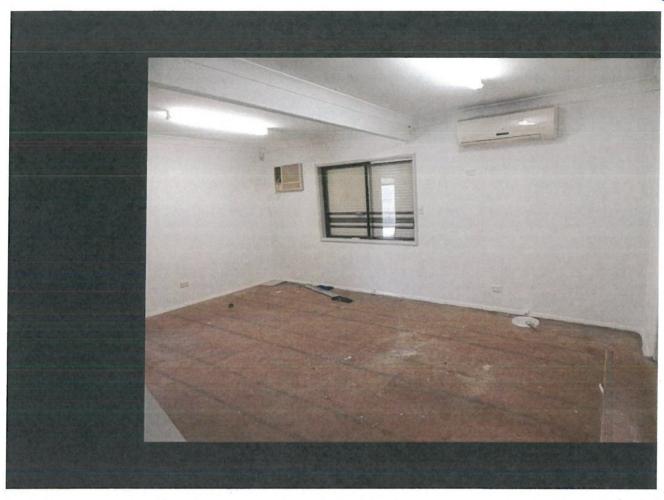

#### RENOVATED - SUITABLE FOR LARGE FAMILY OR 2 FAMILES

- 6 spacious bedrooms - Freshly painted throughout, polished timber flooring - Brand new kitchen with granite bench top - Separate dining area - Large lounge room - Bonus rumpus room - Brand new bathroom, 3 toilets - Internal laundry - Extras inloude- Split system air conditioners, security shutters - Double carport and plenty of open car spaces