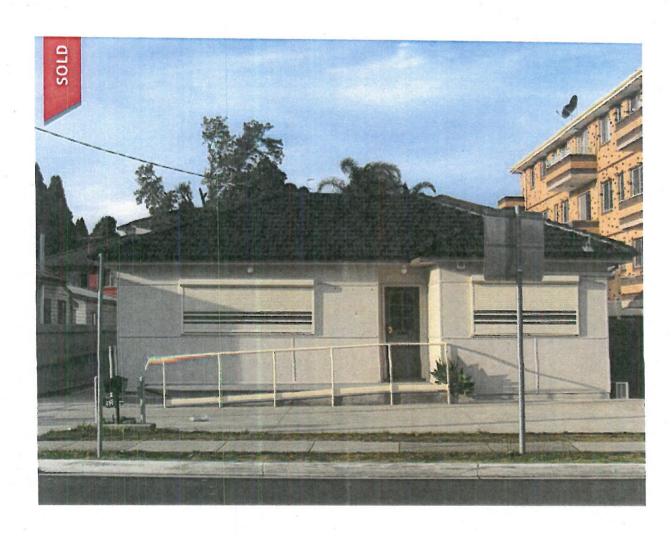

### 92 Smart Street Fairfield NSW 2165

# R4 ZONING

- Rare gem located in the heart of Fairfield CBD
- Zone R4 High Density Residential
- Land size approx. 600sqm (15.24 x 39.62)
- Ideal location for professional business or investment

11100000-