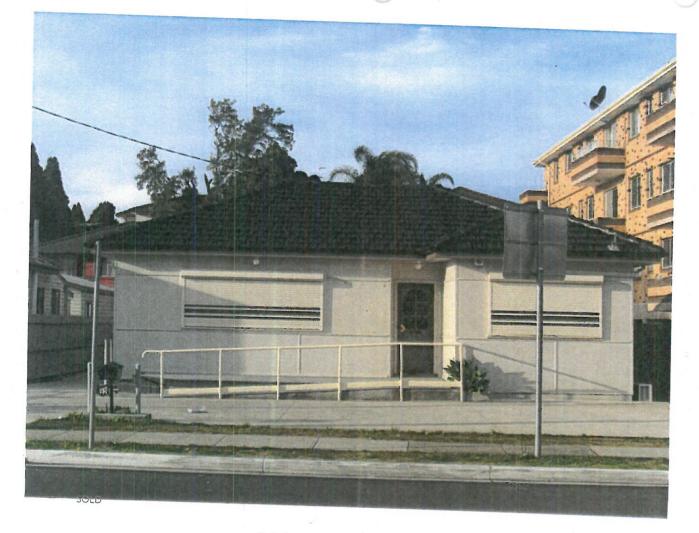

### LOCATION

### 92 Smart Street Fairfield NSW 2165

### **DETAILS**

ID #:

0000307457

Auction:

Sold

Monday, 19 Sep 06:30 PM Cabravale Diggers Club, 1 Bartley Street, Canley Vale

Type:

House

Bed: 4 Bath: 1 Car: 1

Land Area: 600 sqm (approx)

# R4 ZONING

- Rare gem located in the heart of Fairfield CBD
- Zone R4 High Density Residential
- Land size approx. 600sqm (15.24 x 39.62)
- Ideal location for professional business or investment