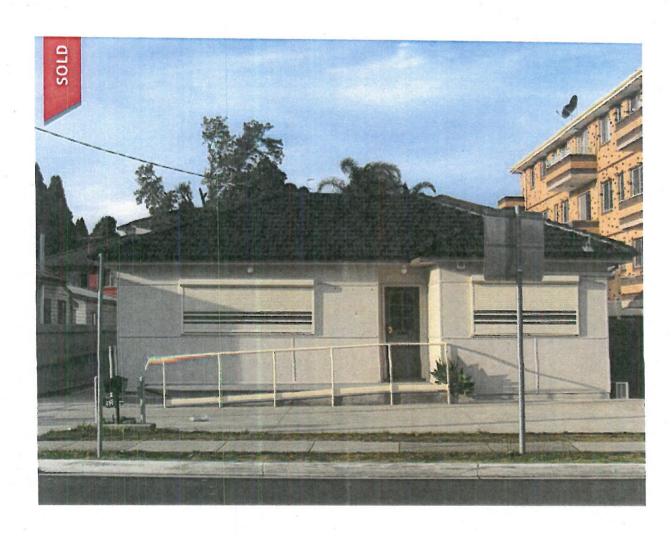

### 92 Smart Street Fairfield NSW 2165

# R4 ZONING

- Rare gem located in the heart of Fairfield CBD
- Zone R4 High Density Residential
- Land size approx. 600sqm (15.24 x 39.62)
- Ideal location for professional business or investment