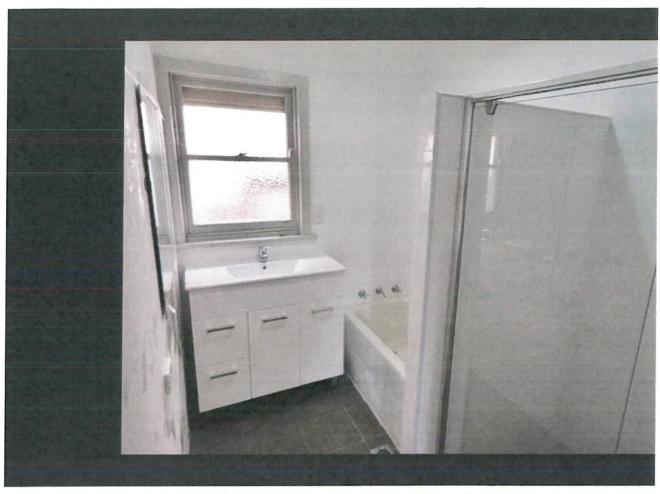

#### Internal Features

· Built In Wardrobes

#### RENOVATED - SUITABLE FOR LARGE FAMILY OR 2 FAMILES

- 6 spacious bedrooms - Freshly painted throughout, polished timber flooring - Brand new kitchen with granite bench top - Separate dining area - Large lounge room - Bonus rumpus room - Brand new bathroom, 3 toilets - Internal laundry - Extras inloude- Split system air conditioners, security shutters - Double carport and plenty of open car spaces