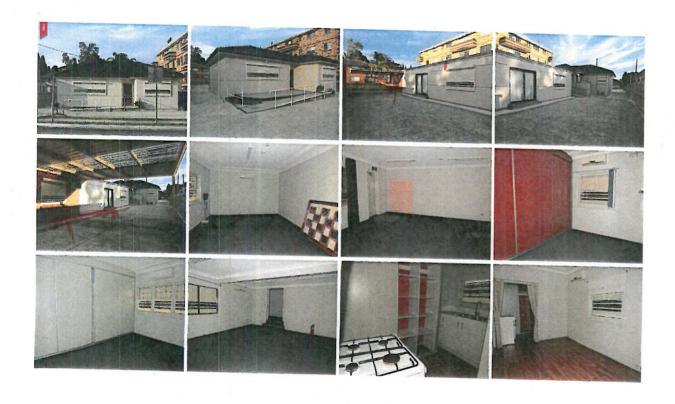

### **Property Features**

#### Internal Features

· Built In Wardrobes

### **External Features**

Lockup Garages: 6

- · Materials in External Walls: Unknown
- Materials in Roof: UnknownTotal Floors In Building: 1

### Other Features

· Development Zone: High Density Residential

M2 Total In Floor Area: 235

Other Special Features: 626 M2 (approx)

Property Improvements: Residential