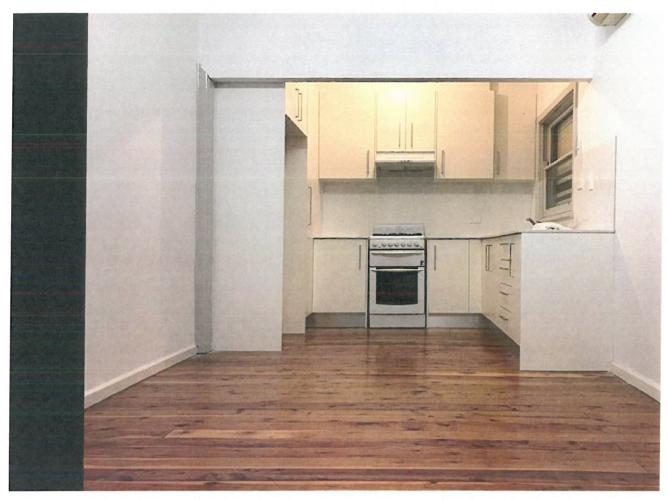

# R4 ZONING

- Rare gem located in the heart of Fairfield CBD
- Zone R4 High Density Residential
- Land size approx. 600sqm (15.24 x 39.62)
- Ideal location for professional business or investment

#### RENOVATED - SUITABLE FOR LARGE FAMILY OR 2 FAMILES

- 6 spacious bedrooms - Freshly painted throughout, polished timber flooring - Brand new kitchen with granite bench top - Separate dining area - Large lounge room - Bonus rumpus room - Brand new bathroom, 3 toilets - Internal laundry - Extras inloude- Split system air conditioners, security shutters - Double carport and plenty of open car spaces