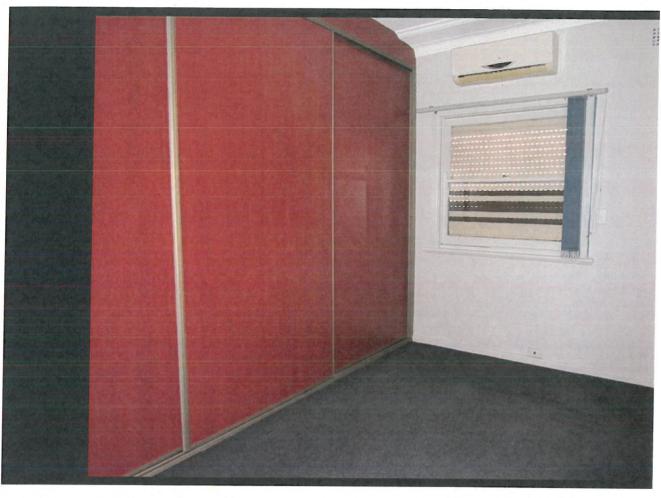

#### Internal Features

· Built In Wardrobes

#### RENOVATED - SUITABLE FOR LARGE FAMILY OR 2 FAMILES

- 6 spacious bedrooms - Freshly painted throughout, polished timber flooring - Brand new kitchen with granite bench top - Separate dining area - Large lounge room - Bonus rumpus room - Brand new bathroom, 3 toilets - Internal laundry - Extras inloude- Split system air conditioners, security shutters - Double carport and plenty of open car spaces