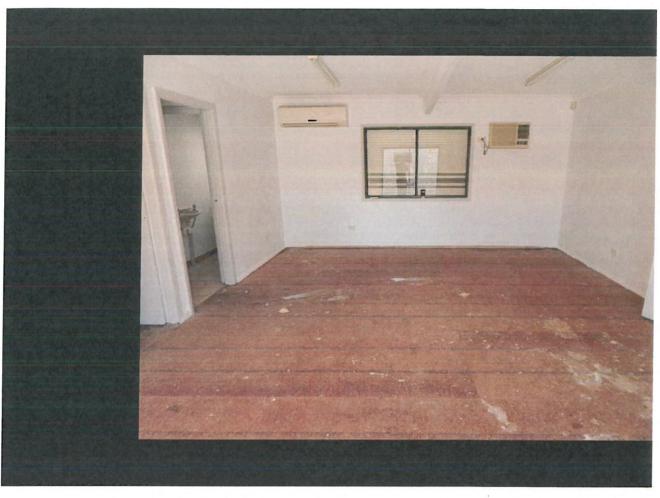

#### RENOVATED - SUITABLE FOR LARGE FAMILY OR 2 FAMILES

- 6 spacious bedrooms - Freshly painted throughout, polished timber flooring - Brand new kitchen with granite bench top - Separate dining area - Large lounge room - Bonus rumpus room - Brand new bathroom, 3 toilets - Internal laundry - Extras inloude- Split system air conditioners, security shutters - Double carport and plenty of open car spaces