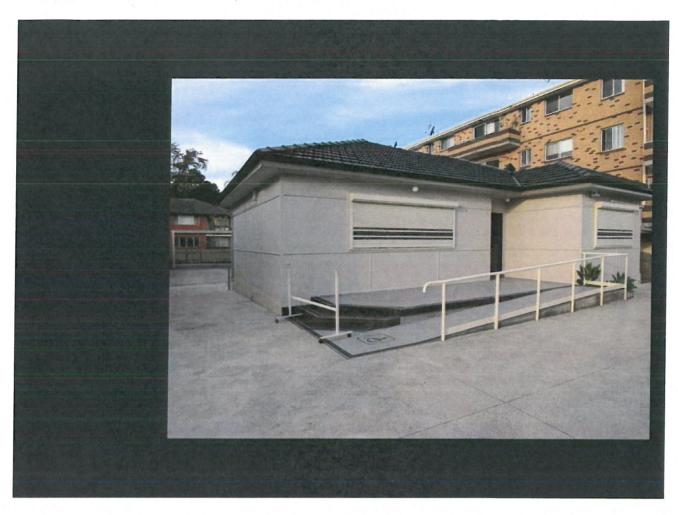

#### RENOVATED - SUITABLE FOR LARGE FAMILY OR 2 FAMILES

- 6 spacious bedrooms - Freshly painted throughout, polished timber flooring - Brand new kitchen with granite bench top - Separate dining area - Large lounge room - Bonus rumpus room - Brand new bathroom, 3 toilets - Internal laundry - Extras inloude- Split system air conditioners, security shutters - Double carport and plenty of open car spaces