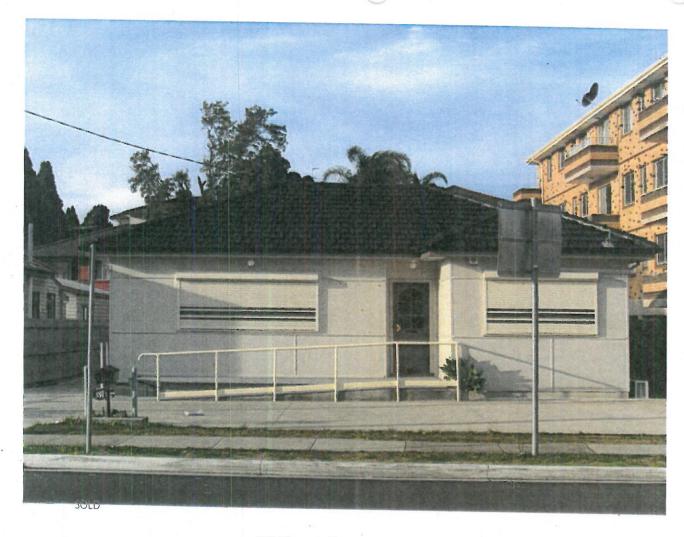

# LOCATION

## 92 Smart Street Fairfield NSW 2165

# **DETAILS**

ID #:

Type:

0000307457

Auction:

Sold

Monday, 19 Sep 06:30 PM Cabravale Diggers Club, 1 Bartley Street, Canley Vale

House

Bed: 4 Bath: 1 Car: 1

Land Area: 600 sqm (approx)

# R4 ZONING

- Rare gem located in the heart of Fairfield CBD
- Zone R4 High Density Residential
- Land size approx. 600sqm (15.24 x 39.62)
- Ideal location for professional business or investment